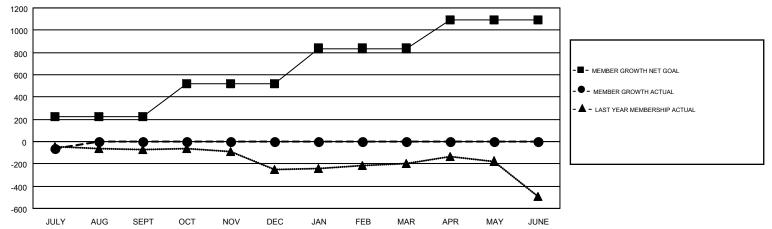

## GMT CA NA

| Clubs                 |               |           |               | Members               |                           |                         |                                                    |  |
|-----------------------|---------------|-----------|---------------|-----------------------|---------------------------|-------------------------|----------------------------------------------------|--|
| RESULTS FOR 2019-2020 |               |           |               | RESULTS FOR 2019-2020 |                           |                         |                                                    |  |
| QUARTER               | NEW CLUB GOAL | NEW CLUBS | DROPPED CLUBS | QUARTER               | MEMBER GROWTH NET<br>GOAL | MEMBER GROWTH<br>ACTUAL | DROPPED<br>MEMBERS ACTUAL<br>(including transfers) |  |
| JULY/AUG/SEPT         | 0             | 0         | 2             | JULY/AUG/SEPT         | 227                       | 76                      | 118                                                |  |
| OCT/NOV/DEC           | 2             | 0         | 0             | OCT/NOV/DEC           | 293                       | 0                       | 0                                                  |  |
| JAN/FEB/MAR           | 5             | 0         | 0             | JAN/FEB/MAR           | 317                       | 0                       | 0                                                  |  |
| APR/MAY/JUNE          | 4             | 0         | 0             | APR/MAY/JUNE          | 252                       | 0                       | 0                                                  |  |