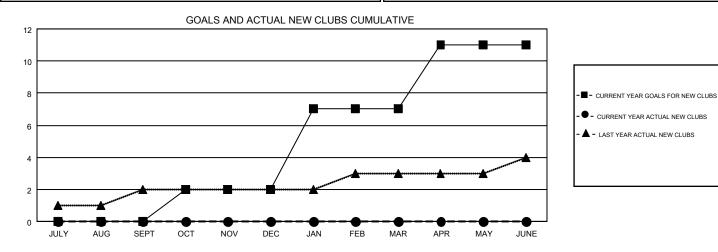

## GMT CA NA

| Clubs                 |               |           |               | Members               |                           |                         |                                                    |  |
|-----------------------|---------------|-----------|---------------|-----------------------|---------------------------|-------------------------|----------------------------------------------------|--|
| RESULTS FOR 2019-2020 |               |           |               | RESULTS FOR 2019-2020 |                           |                         |                                                    |  |
| QUARTER               | NEW CLUB GOAL | NEW CLUBS | DROPPED CLUBS | QUARTER               | MEMBER GROWTH NET<br>GOAL | MEMBER GROWTH<br>ACTUAL | DROPPED<br>MEMBERS ACTUAL<br>(including transfers) |  |
| JULY/AUG/SEPT         | 0             | 0         | 2             | JULY/AUG/SEPT         | 227                       | 76                      | 118                                                |  |
| OCT/NOV/DEC           | 2             | 0         | 0             | OCT/NOV/DEC           | 293                       | 0                       | 0                                                  |  |
| JAN/FEB/MAR           | 5             | 0         | 0             | JAN/FEB/MAR           | 317                       | 0                       | 0                                                  |  |
| APR/MAY/JUNE          | 4             | 0         | 0             | APR/MAY/JUNE          | 252                       | 0                       | 0                                                  |  |